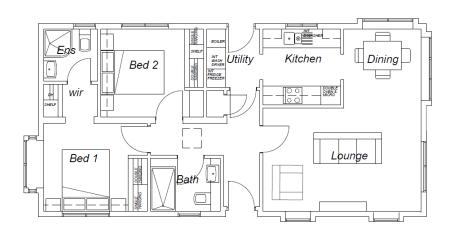

## Oakgrove Clarendon 40 x 20

Modern luxury kitchen with fully integrated appliances, & Quartz Worktops Large windows to front Utility room leading out to garden 2 double bedrooms, Ensuite shower room to the Master Bedroom Canexel low maintenance exterior