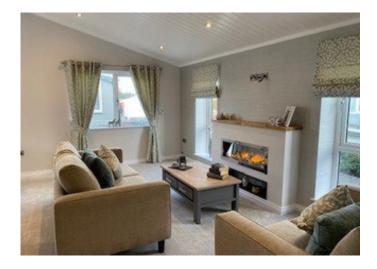

## Oakgrove Clarendon 40 x 20

Modern luxury kitchen with fully integrated appliances, & Quartz Worktops Large windows to front Utility room leading out to garden 2 double bedrooms, Ensuite shower room to the Master Bedroom Canexel low maintenance exterior