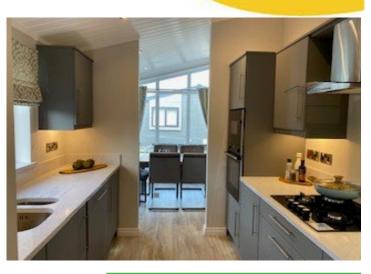

## Oakgrove Clarendon 40 x 20

Modern luxury kitchen with fully integrated appliances, & Quartz Worktops Large windows to front Utility room leading out to garden 2 double bedrooms, Ensuite shower room to the Master Bedroom Canexel low maintenance exterior