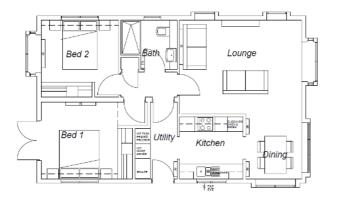

## Oakgrove Clarendon 35 x 22

Modern luxury kitchen with fully integrated appliances, & Quartz Worktops Large windows to front Utility room leading out to garden 2 double bedrooms, The Master has French doors onto garden Canexel low maintenance exterior

The images shown above are of the same model of home but are not the actual home.

This home will be delivered to Orchard Park in December 2022, so please register your interest and be one of the first to have a private viewing.