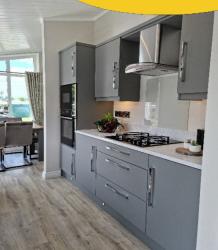

## Oakgrove Clarendon 35 x 22

Modern luxury kitchen with fully integrated appliances, & Quartz Worktops Large windows to front Utility room leading out to garden 2 double bedrooms, The Master has French doors onto garden Canexel low maintenance exterior

The images shown above are of the same model of home but are not the actual home.

This home will be delivered to Orchard Park in December 2022, so please register your interest and be one of the first to have a private viewing.