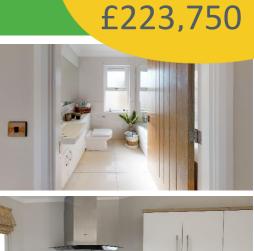

### 560sqft of Open Plan Modern Living

Open plan kitchen, dining living area Modern luxury kitchen with fully integrated appliances, & Quartz Worktops 1 double bedroom Bathroom

#### **1 North Drive** Home arriving June 2022

- Parking
- Shed
- Landscaped Garden
- Metered utilities
- Fibre Broadband
- Mains Natural Gas
- Band A council Tax
- Pitch fee £198.02
- Pet Friendly Park
- Community Social Club