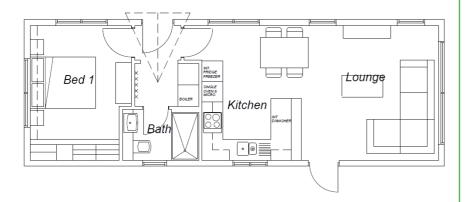

### 560sqft of Open Plan Modern Living

Open plan kitchen, dining living area Modern luxury kitchen with fully integrated appliances, & Quartz Worktops 1 double bedroom Bathroom